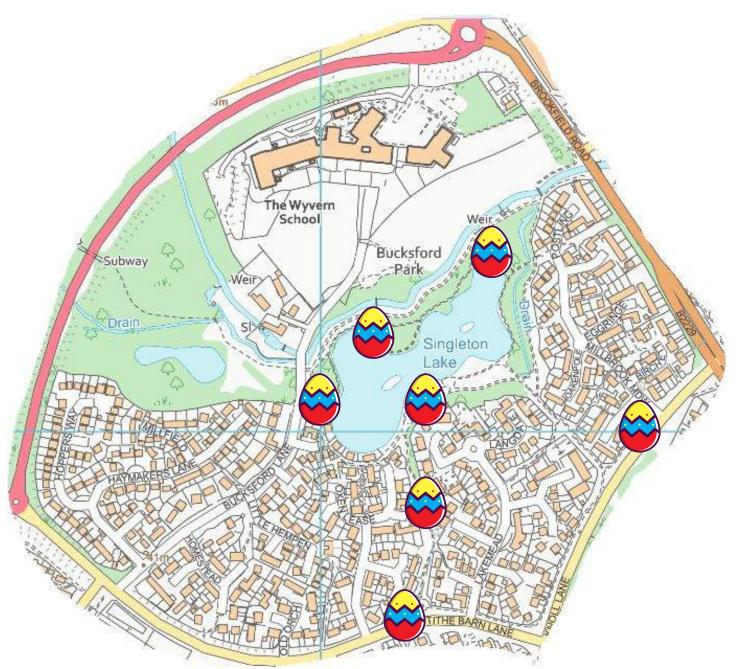

### EASTER TRAIL MAPS SINGLETON LAKE SIDE

#### EASTER TRAIL MAPS SINGLETON LAKE SIDE LIST OF LOCATIONS

- Parish Council noticeboard just off Bucksford Lane
- Singleton Lake sign opposite car park bridge
- Dog poo bag dispenser near the weir
- Lake information sign near Langdale/Oxen Lease
- Parish Council noticeboard on Millbrook Meadow/Knoll Lane junction
- Dog poo bag dispenser on Mead Walk
- Parish Council noticeboard on Tithe Barn Lane/Mead Walk