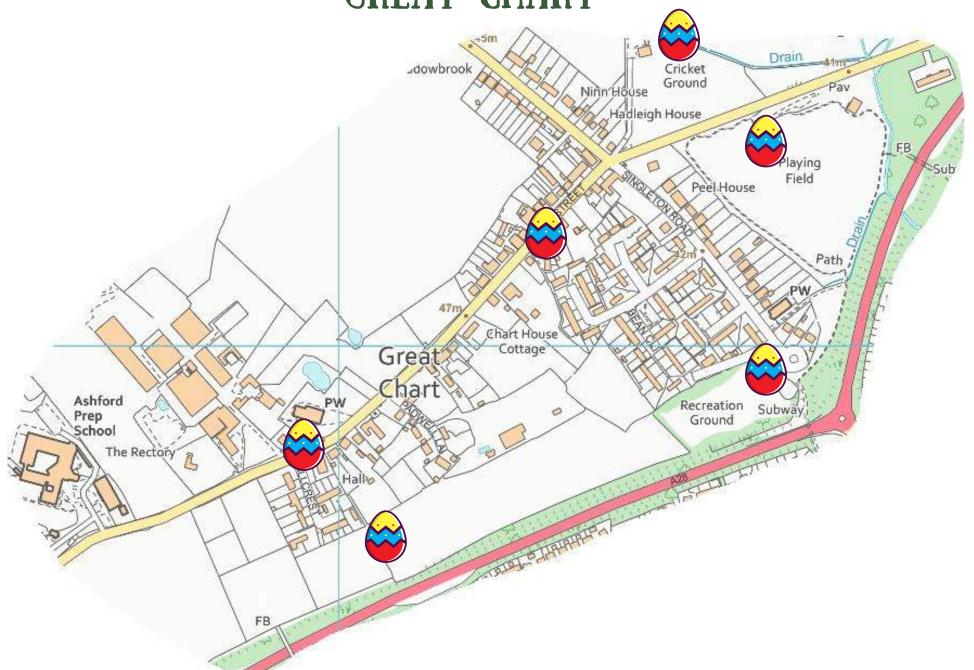

EASTER TRAIL MAPS GREAT CHART

## EASTER TRAIL MAPS GREAT CHART LIST OF LOCATIONS

- Hillcrest Allotments Entrance Gate
- Parish Council noticeboard outside Great Chart Village Hall
- Parish Council noticeboard opposite Swan and Dog
- Great Chart Cricket Ground Pavilion
- Great Chart Playing Fields Noticeboard (next to car park)
- Great Chart play park (the old wooden park)