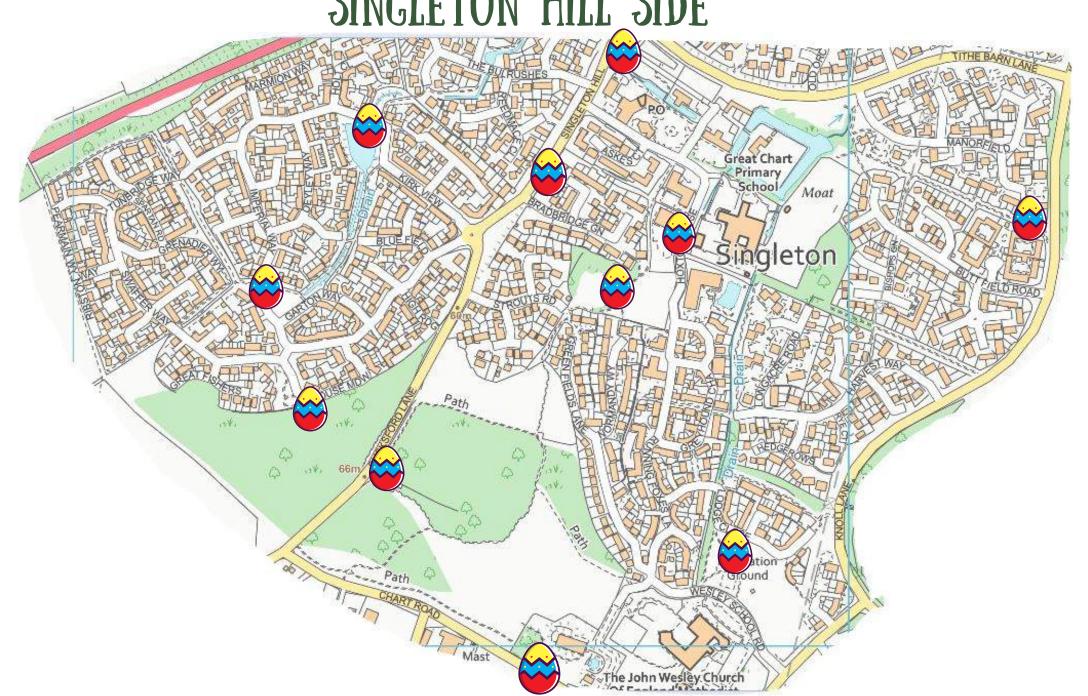

EASTER TRAIL MAPS SINGLETON HILL SIDE

### EASTER TRAIL MAPS SINGLETON HILL SIDE LIST OF LOCATIONS

- Wooden platform house structure at Cuckoo Park (opposite John Wesley School)
- Tree at junction between Pound Field Walk and Knoll Lane
- Parish Council noticeboard outside Singleton Village Hall
- Dog poo bag dispenser on the Viewpoint (between village hall/Normandy Way/Strouts Road
- Parish Council noticeboard on Singleton Hill
- Gates to Oast Play park at the bottom of Singleton Hill
- Parish Council noticeboard by Kirk View/Imperial Way bus stop
- Parish Council noticeboard on The Green by Garton Way/Imperial Way
- Shrew Gate entrance (off Swaffer Way) to Ashford Community Woodlands
- Car park for the Ashford Community Woodlands
- Singleton Environment Centre (this is also where the prizes are)