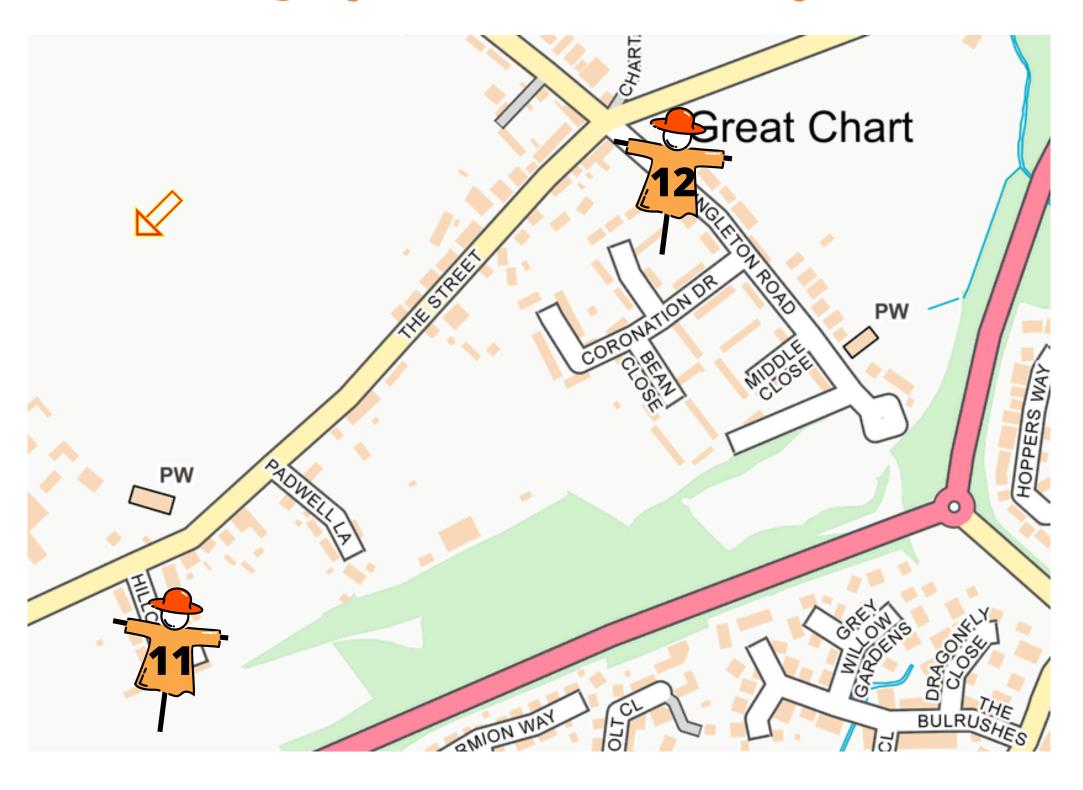

### PLEASE SEE MAPS OVER THE PAGE

- 1 Stevens, Singleton Centre shops
- 2 Sue Ryder, Singleton Centre shops
- 3 14 Deyley Way
- 4 27 Running Foxes Lane
- 5 5 Strouts Road
- 6 96 Imperial Way
- 7 1 Parkland Crescent
- 8 5 Ribston Way
- 9 Singleton Village Hall (from the footpath
- at the side)
- **10U Singleton Environment Centre**
- 11 7 Hillcrest
- 12 Westgables, Singleton Road
- 13U -12 Melcombe Close
- **14 Singleton Environment Centre**
- 15 36 The Bulrushes
- 16 4 Coppice Drive
- 17 Singleton Environment Centre
- 18 10 Blue Field
- 19 8 Grey Willow Gardens

## GREAT CHART