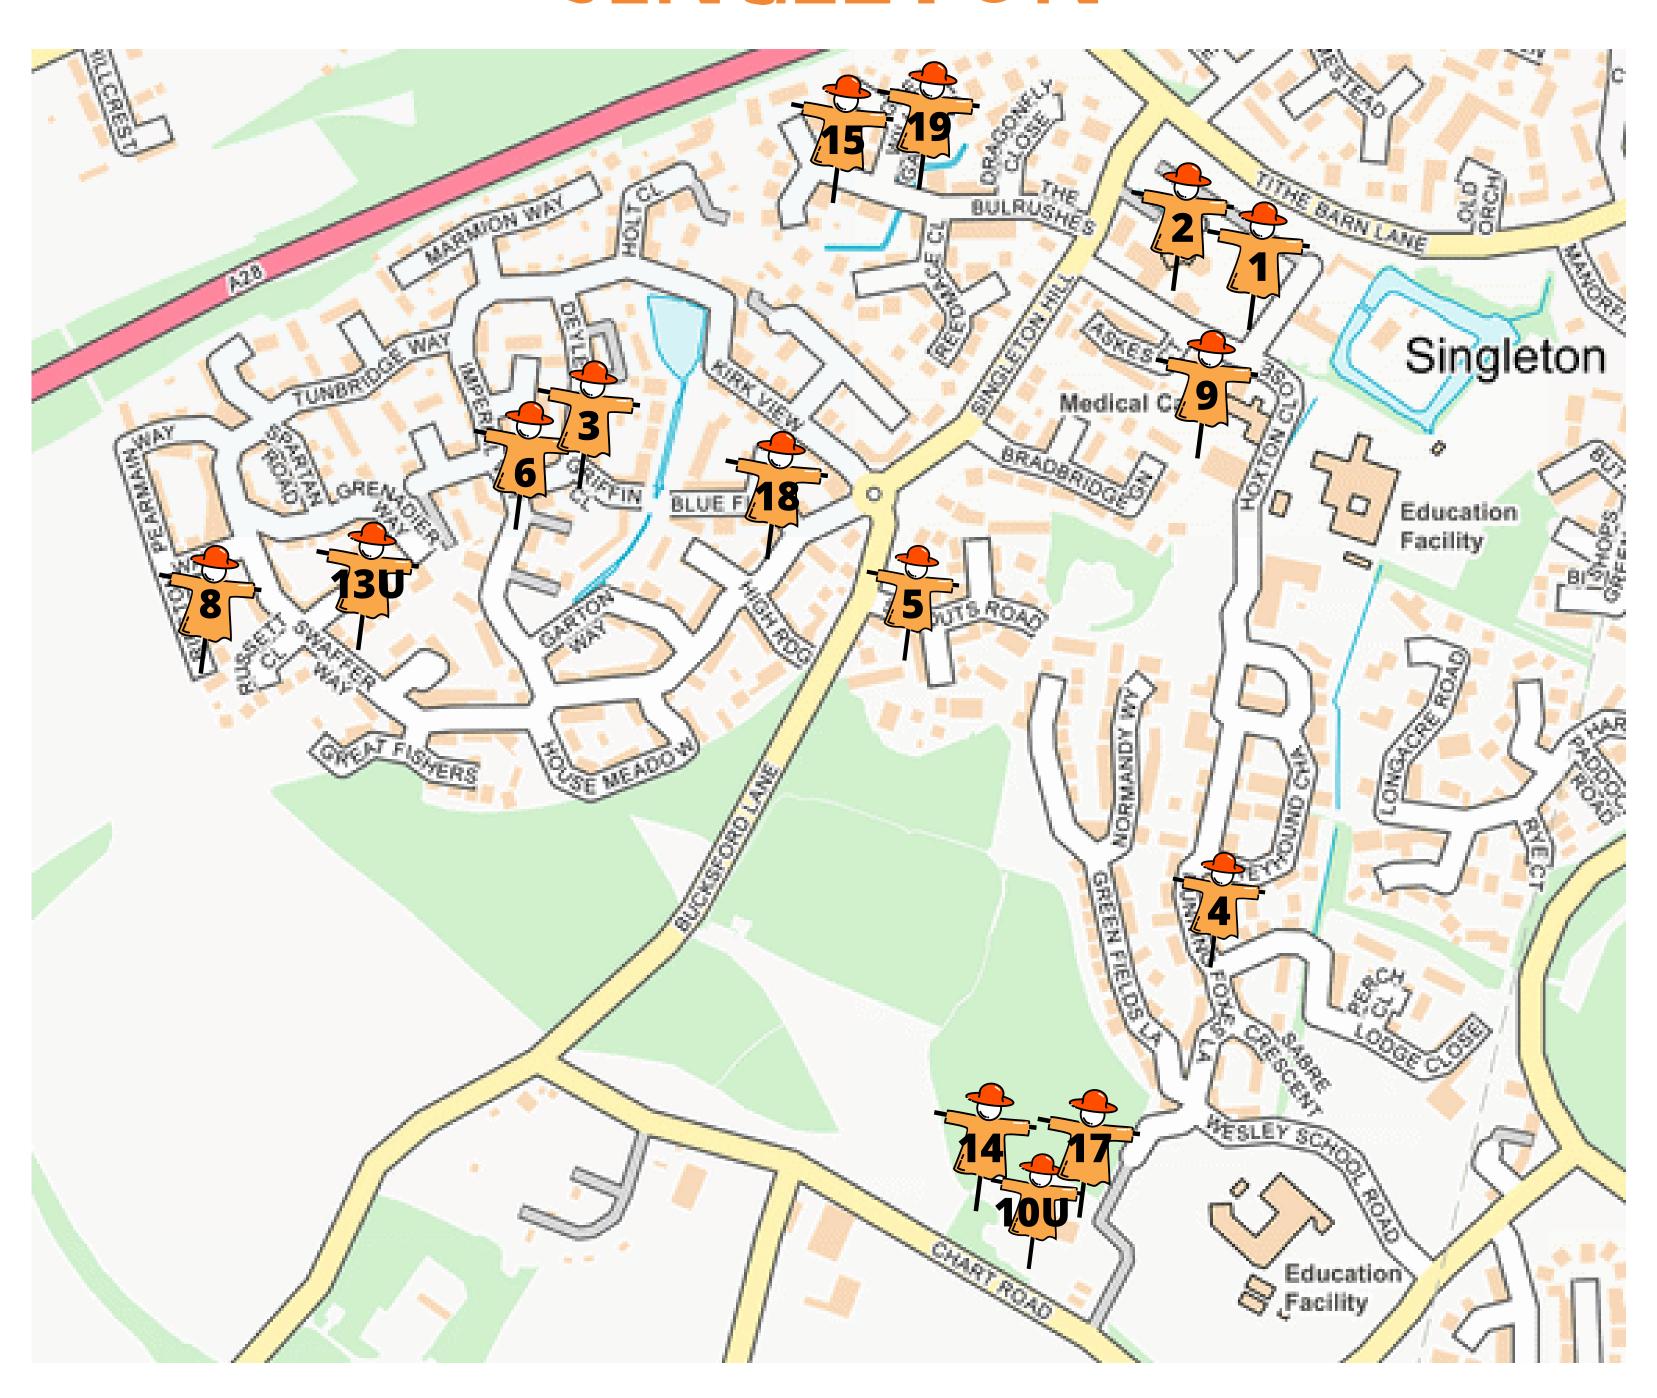

# GREAT CHART WITH SINGLETON SCARECROW TRAIL 2022

Welcome to the Great Chart with Singleton Parish Council **Scarecrow Trail.** 

- Please be aware that the maps over the page are approximate, with the scarecrow number being roughly where the house is. The exact address is on the list on this page.
- Any scarecrows displaying a U after their number are part of the Under 12 Category.
- Please be safe when moving between the scarecrows, you take part in this activity at your own risk.
- Please respect the scarecrows and their owners and do not enter private property to see them.
- Scarecrows being displayed at Singleton Environment Centre can be viewed between 9am and 4pm each day.
- Most importantly, don't forget to vote for your favourite in the #Reduce#Reuse#Recycle, Most Unusual/Creative and Under 12 categories, plus your favourite for each area, using the QR code below before 9am on Tuesday 1st November.

### PLEASE SEE MAPS OVER THE PAGE

- 1 Stevens, Singleton Centre shops
- 2 Sue Ryder, Singleton Centre shops
- 3 14 Deyley Way
- 4 27 Running Foxes Lane
- 5 5 Strouts Road
- 6 96 Imperial Way
- 7 1 Parkland Crescent
- 8 5 Ribston Way
- 9 Singleton Village Hall (from the footpath
- at the side)
- **10U Singleton Environment Centre**
- 11 7 Hillcrest
- 12 Westgables, Singleton Road
- 13U -12 Melcombe Close
- **14 Singleton Environment Centre**
- 15 36 The Bulrushes
- 16 4 Coppice Drive
- 17 Singleton Environment Centre
- 18 10 Blue Field
- 19 8 Grey Willow Gardens

## SINGLETON