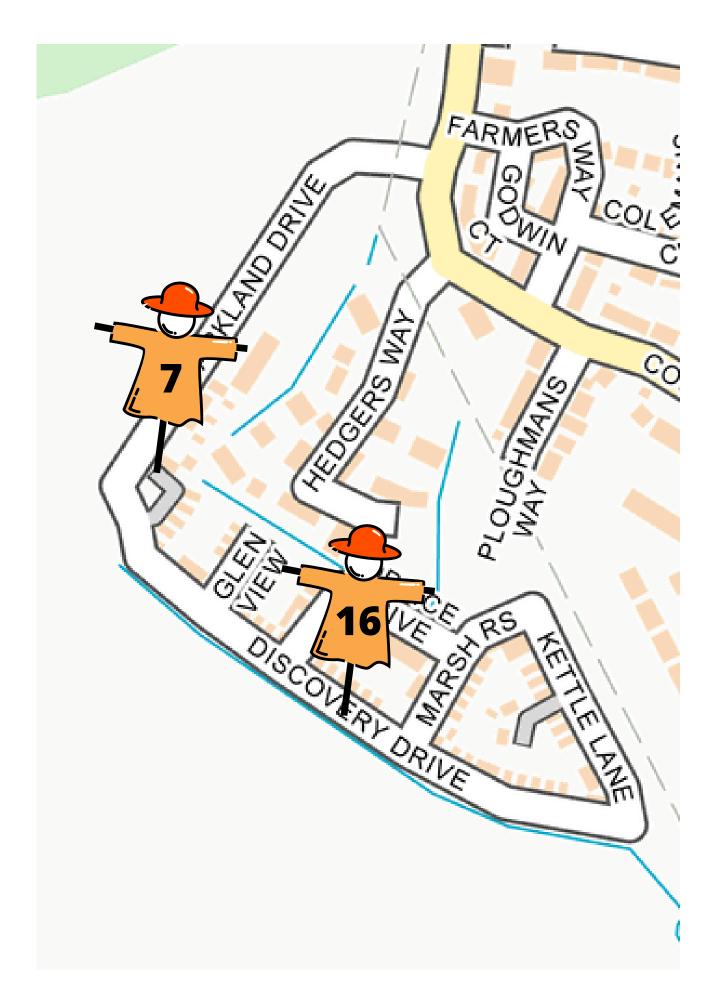

### PLEASE SEE MAPS OVER THE PAGE

- 1 Stevens, Singleton Centre shops
- 2 Sue Ryder, Singleton Centre shops
- 3 14 Deyley Way
- 4 27 Running Foxes Lane
- 5 5 Strouts Road
- 6 96 Imperial Way
- 7 1 Parkland Crescent
- 8 5 Ribston Way
- 9 Singleton Village Hall (from the footpath
- at the side)
- **10U Singleton Environment Centre**
- 11 7 Hillcrest
- 12 Westgables, Singleton Road
- 13U -12 Melcombe Close
- **14 Singleton Environment Centre**
- 15 36 The Bulrushes
- 16 4 Coppice Drive
- 17 Singleton Environment Centre
- 18 10 Blue Field
- 19 8 Grey Willow Gardens

## SINGLETON